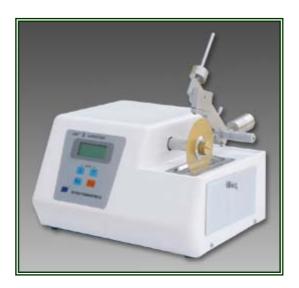

## DTQ-5 Low Speed Precision Saw

## **Description:**

- Low-Speed precise cutting machine model DTQ-5 is suitable for precise cutting of assorted hard materials, especially suitable for cutting high-value fragile artificial crystals.
- The machine is equipped with four clamps that can hold the subjects to be cut at the optimum angle. With a limit switch, the machine can run itself without the supervision of the operator. The running accuracy of main shaft is good and it can precisely adjust the lateral feed position of the subjects to be cut.