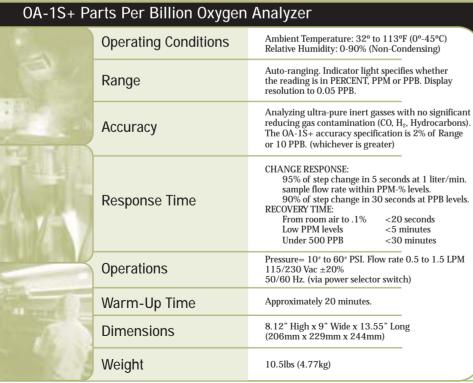

| Operating Conditions            | Ambient Temperature: 32° to 113°F (0°-45°C)<br>Relative Humidity: 0-90% (non-condensing)                                                  |
|---------------------------------|-------------------------------------------------------------------------------------------------------------------------------------------|
| Range                           | 0.1PPM to 100% 0 <sub>2</sub> . Analyzer auto-ranges between PPM and %. Indicator light on display specifies whether reading is PPM or %. |
| Accuracy                        | ±2% of RANGE                                                                                                                              |
| Response Time                   | 95% of step change in 5 seconds at 1 liter/min. sample flow rate. (within range)                                                          |
| Recovery Time<br>(from air to:) | 100PPM <20 seconds<br>10PPM <5 minutes<br>1PPM <15 minutes                                                                                |
| Operations                      | 10-60 PS16. Flow Rate: .5 to 1.5 liters/minute.<br>115/230 Vac ±20%<br>50/60 Hz. (via power selector switch)                              |
| Warm-Up Time                    | Approximately 20 minutes.                                                                                                                 |
| Dimensions                      | 8.12" High x 9" Wide x 13.55" Long<br>(206mm x 229mm x 244mm)                                                                             |
| Weight                          | 10.5lbs (4.77kg)                                                                                                                          |